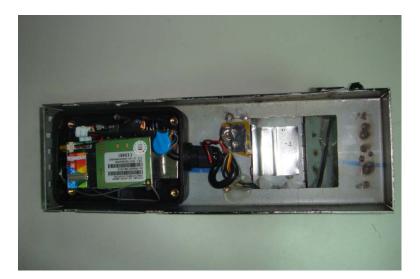

## **Product Pictures**

#### CAUTION !!!

Magnet Pad on housing are strong magnet. Handle with Care!!! For this prototype, magnet pad are only mounted by double tape to housing. Final product will have magnet pad mounted by bolt to housing.