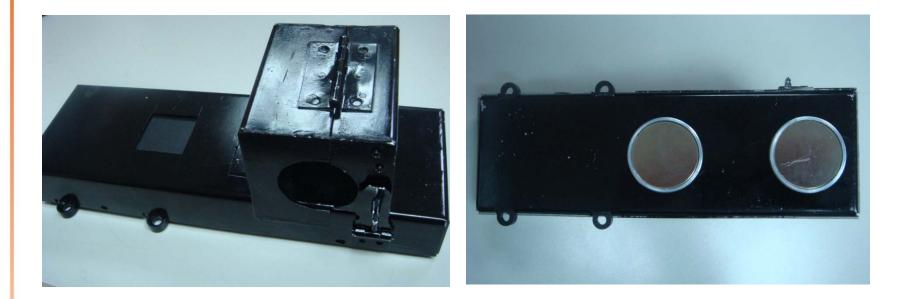

## **Product Pictures**

#### CAUTION !!!

Magnet Pad on housing are strong magnet. Handle with Care!!! For this prototype, magnet pad are only mounted by double tape to housing. Final product will have magnet pad mounted by bolt to housing.