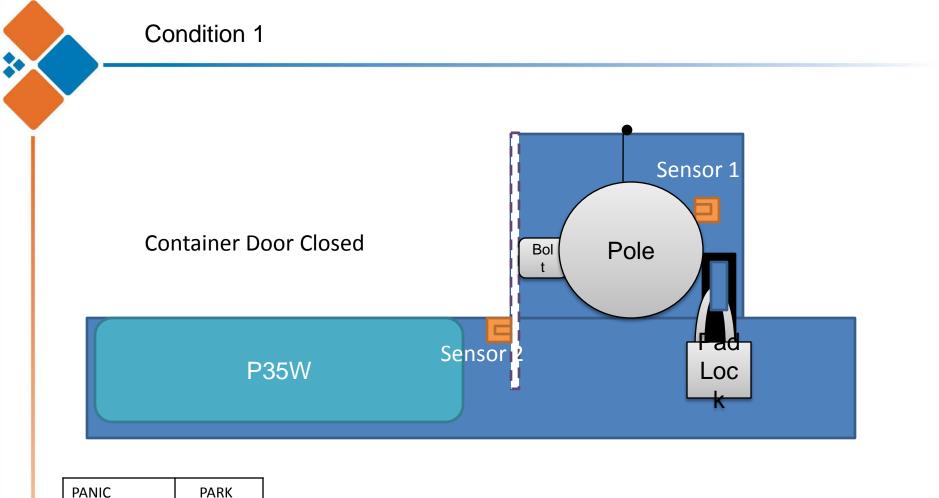

## Operation

\*

| ltem        | Tracker Lid | Container Door | PANIC         | PARK             | Action                                                                                                 |
|-------------|-------------|----------------|---------------|------------------|--------------------------------------------------------------------------------------------------------|
| Condition 1 | Close       | Close          | NOT Activated | Activated        | PARK Alert Tracking when Vehicle move<br>Real Time Tracking Interval 12 Secs                           |
| Condition 2 | Close       | Open           | Activated     | Activated        | Send PANIC Alert<br>PARK Alert Tracking when Vehicle Move<br>Real Time Tracking Interval 12 Secs       |
| Condition 3 | Open        | Open / Close   | Activated     | NOT<br>Activated | Send PANIC Alert every 1-2 minutes<br>(Vehicle will be tracked)<br>Real Time Tracking Interval 12 Secs |