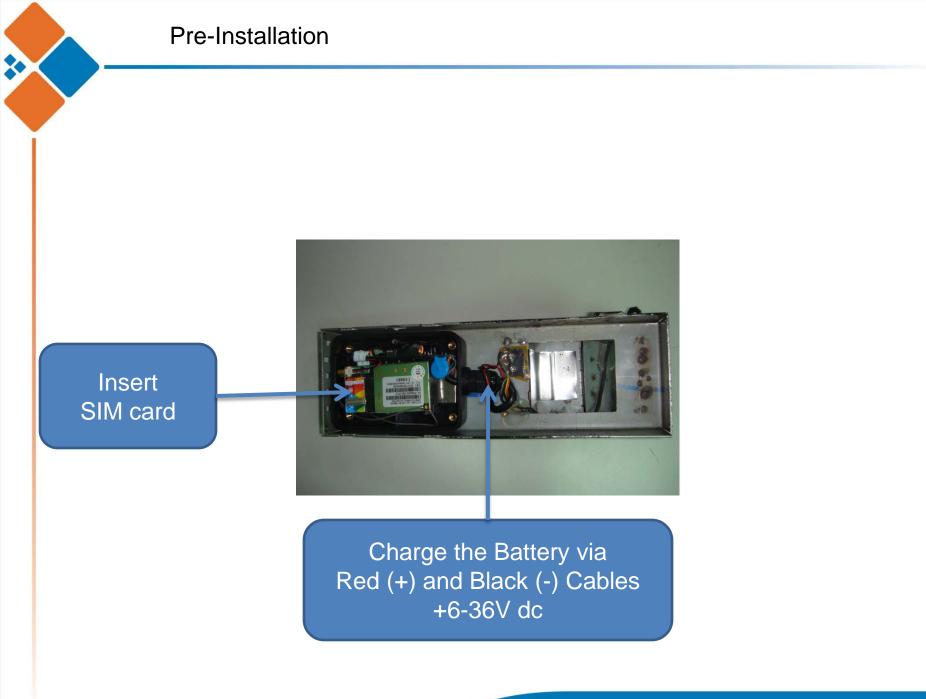

# Truck/Trailer Tracking System Overview



© Skysoft Online Technologies Corporation 2011

## **Product Pictures**



#### CAUTION !!!

Magnet Pad on housing are strong magnet. Handle with Care!!! For this prototype, magnet pad are only mounted by double tape to housing. Final product will have magnet pad mounted by bolt to housing.

## **Product Pictures**

\*















| PANIC         | PARK      |                                      |
|---------------|-----------|--------------------------------------|
| NOT Activated | Activated |                                      |
|               |           | Real Time Tracking when Vehicle move |





## Operation

\*

| ltem        | Tracker Lid | Container Door | PANIC         | PARK             | Action                                                                                                 |
|-------------|-------------|----------------|---------------|------------------|--------------------------------------------------------------------------------------------------------|
| Condition 1 | Close       | Close          | NOT Activated | Activated        | PARK Alert Tracking when Vehicle move<b