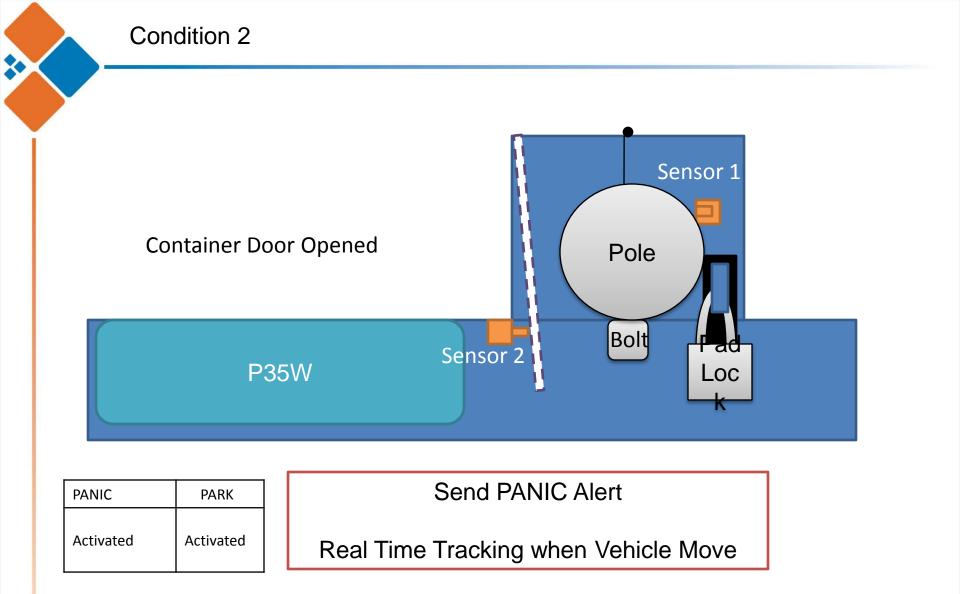

## Operation

\*

| ltem        | Tracker Lid | Container Door | PANIC         | PARK             | Action                                                                                                 |
|-------------|-------------|----------------|---------------|------------------|--------------------------------------------------------------------------------------------------------|
| Condition 1 | Close       | Close          | NOT Activated | Activated        | PARK Alert Tracking when Vehicle move<br>Real Time Tracking Interval 12 Secs                           |
| Condition 2 | Close       | Open           | Activated     | Activated        | Send PANIC Alert<br>PARK Alert Tracking when Vehicle Move<br>Real Time Tracking Interval 12 Secs       |
| Condition 3 | Open        | Open / Close   | Activated     | NOT<br>Activated | Send PANIC Alert every 1-2 minutes<br>(Vehicle will be tracked)<br>Real Time Tracking Interval 12 Secs |