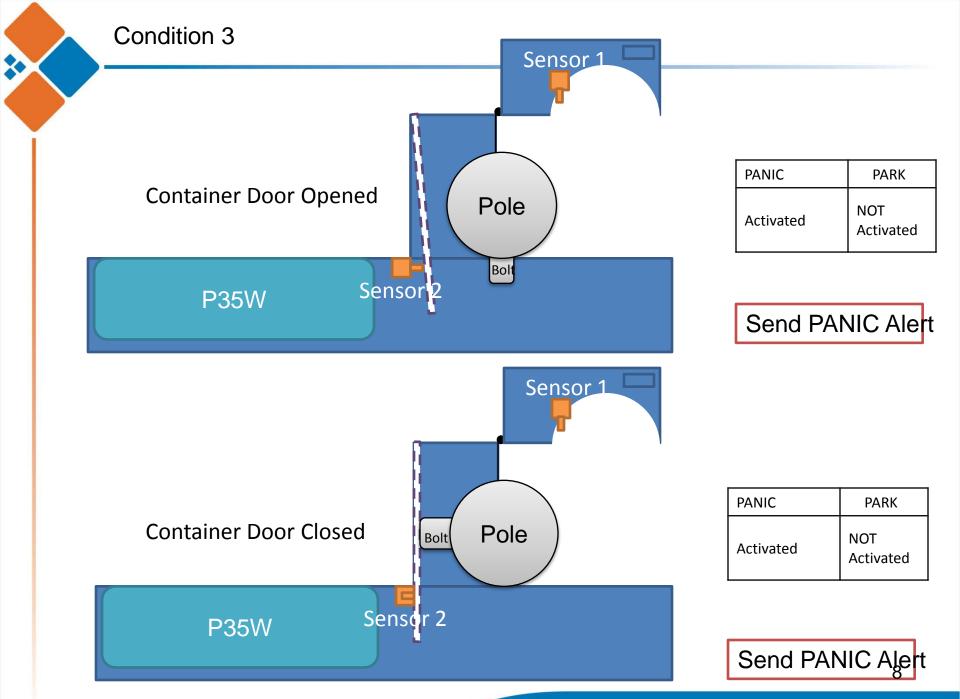

## Operation

\*

| ltem        | Tracker Lid | Container Door | PANIC         | PARK             | Action                                                                                                 |
|-------------|-------------|----------------|---------------|------------------|--------------------------------------------------------------------------------------------------------|
| Condition 1 | Close       | Close          | NOT Activated | Activated        | PARK Alert Tracking when Vehicle move<br>Real Time Tracking Interval 12 Secs                           |
| Condition 2 | Close       | Open           | Activated     | Activated        | Send PANIC Alert<br>PARK Alert Tracking when Vehicle Move<br>Real Time Tracking Interval 12 Secs       |
| Condition 3 | Open        | Open / Close   | Activated     | NOT<br>Activated | Send PANIC Alert every 1-2 minutes<br>(Vehicle will be tracked)<br>Real Time Tracking Interval 12 Secs |