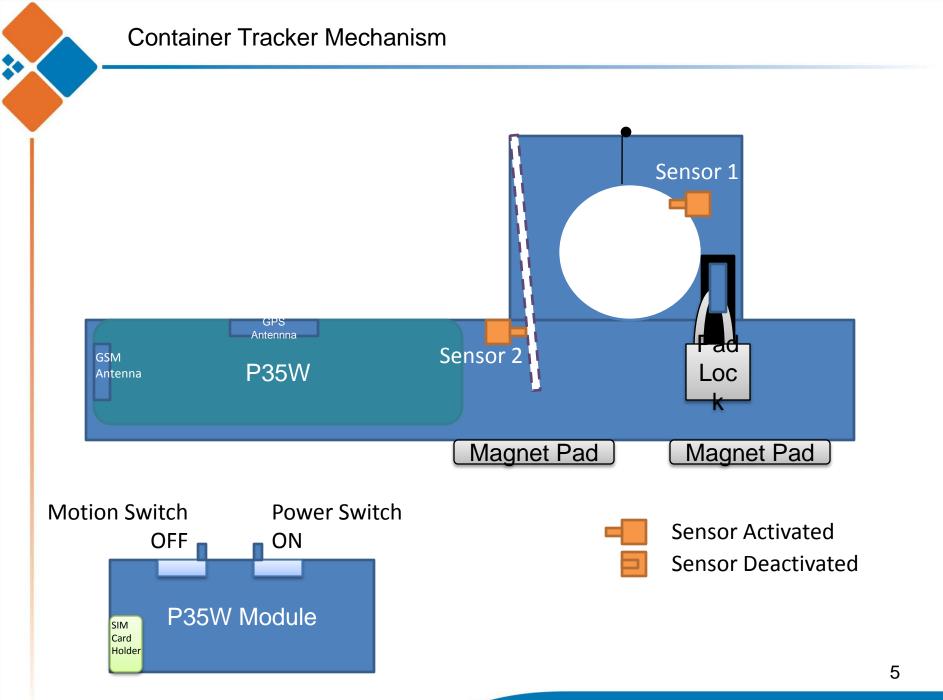

## **Product Pictures**

\*

| PANIC         | PARK      |                                      |
|---------------|-----------|--------------------------------------|
| NOT Activated | Activated |                                      |
|               |           | Real Time Tracking when Vehicle move |

## Operation

\*

| ltem        | Tracker Lid | Container Door | PANIC         | PARK             | Action                                                                                                 |
|-------------|-------------|----------------|---------------|------------------|--------------------------------------------------------------------------------------------------------|
| Condition 1 | Close       | Close          | NOT Activated | Activated        | PARK Alert Tracking when Vehicle move<br>Real Time Tracking Interval 12 Secs                           |
| Condition 2 | Close       | Open           | Activated     | Activated        | Send PANIC Alert<br>PARK Alert Tracking when Vehicle Move<br>Real Time Tracking Interval 12 Secs       |
| Condition 3 | Open        | Open / Close   | Activated     | NOT<br>Activated | Send PANIC Alert every 1-2 minutes<br>(Vehicle will be tracked)<br>Real Time Tracking Interval 12 Secs |