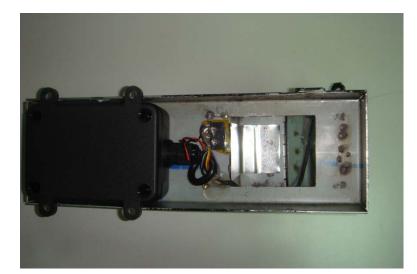

## **Product Pictures**

#### CAUTION !!!

Magnet Pad on housing are strong magnet. Handle with Care!!! For this prototype, magnet pad are only mounted by double tape to housing. Final product will have magnet pad mounted by bolt to housing.